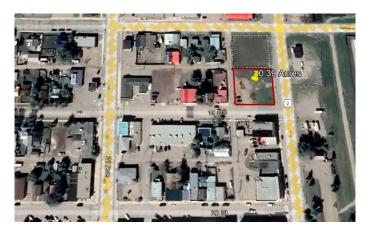

#### \$299,000

0 Bedroom, 0.00 Bathroom, Land on 0.39 Acres

NONE, Nanton, Alberta

0.39 acres± land located along 20 Avenue in Nanton. While currently zoned as Retail/General Commercial C1, this property is in the process of being redesignated to Mixed-Use Downtown District (M-DWT). Mixed-Use Downtown District (M-DWT) will allow a wider range of commercial uses within the central business area.

MLS® # A2127260 Price \$299,000

Bathrooms 0.00
Acres 0.39
Type Land

Sub-Type Commercial Land

Status Active

## **Community Information**

Address 1815 To 1819 20 Avenue

Subdivision NONE City Nanton

County Willow Creek No. 26, M.D. of

Province Alberta
Postal Code T0L 1R0

## Zoning Retail/General Commercial