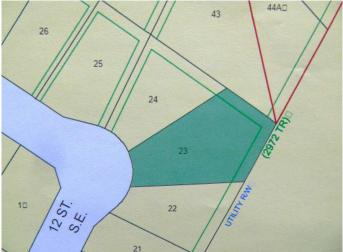

#### \$76,000

0 Bedroom, 0.00 Bathroom, Land on 0.23 Acres

NONE, Slave Lake, Alberta

Available now!! One of the biggest serviced lots in the Southeast of Slave Lake. This massive 10,000 sq. ft pie shaped lot is zoned R1D - Detached Dwelling / Mobile Home. You can build your own home or move a modular or mobile onto this beautiful lot. The lot has all the essential municipal services: gas, power, water and sewer. It comes fully fenced, with several medium size trees on the west border and the whole lot is completely landscaped with a full lawn. This developed lot sits in quiet corner of town, near the walking trails, lots of space between neighbors and is green spaced in the back of the lot. This serviced town lot is affordable, in a great location and available at a great price!!

### **Community Information**

| Address     | 1140 12 Avenue Se |
|-------------|-------------------|
| Subdivision | NONE              |
| City        | Slave Lake        |

| County<br>Province<br>Postal Code | Lesser Slave River No. 124, M.D. of<br>Alberta<br>T0G 2A3                                                           |
|-----------------------------------|---------------------------------------------------------------------------------------------------------------------|
| Amenities                         |                                                                                                                     |
| Utilities                         | Electricity Available, Natural Gas Available, Garbage Collection, Phone Available, Sewer Available, Water Available |
| Exterior                          |                                                                                                                     |
| Lot Description                   | Backs on to Park/Green Space, Cleared, Few Trees, Gentle Sloping, Lawn, Pie Shaped Lot                              |
| Additional Information            |                                                                                                                     |
| Date Listed                       | April 24th, 2024                                                                                                    |
| Dave on Markot                    | 468                                                                                                                 |