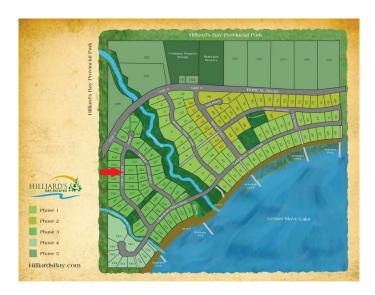

#### \$124,900

0 Bedroom, 0.00 Bathroom, Land on 0.32 Acres

Hilliard's Bay, Rural Big Lakes County, Alberta

Lot 120 at Hilliard's Bay Estates is ready to build on. The 1500-gallon sewer and water tanks are already installed and ready for use. A 100 amp panel with accessory outlets including two 30-amp receptacles are located on the south side of the lotâ€"an addition of a double-wide graveled driveway. Hilliard's Bay Estates is equivalent to a high-end family playground. Enjoy the on-site opportunities with a sports court, playgrounds, boat slips, and more. Time with your family in nature is easy here: access to the Provincial Park Trails, the 1 km of lake frontage, and a community of like-minded cottage goers. Call, email or text today to book your personalized tour of HB Estates.

### **Community Information**

| Address     | 120 Willow Drive       |
|-------------|------------------------|
| Subdivision | Hilliard's Bay         |
| City        | Rural Big Lakes County |

| County      | Big Lakes County |
|-------------|------------------|
| Province    | Alberta          |
| Postal Code | T0G 1C0          |

### Amenities

Amenities Beach Access, Boating, Park, Recreation Facilities