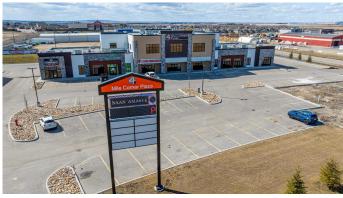

# \$28 - 3, 15502b 101 Street, Clairmont

MLS® #A2122173

Built in 2020

Status

#### \$28

0 Bedroom, 0.00 Bathroom, Commercial on 0.00 Acres

NONE, Clairmont, Alberta

This retail location is situated off Highway 43 just north of Grande Prairie in a highly visible location. Position your business in the professional plaza it deserves. Call your Commercial Realtor© for more information or to book a showing today. (Base Rent 1,711 SF @\$28 PSF = \$3,992.33/month. Additional Rent: 1,711 SF @ \$10.00 PSF = \$1,425.83/month; Total Monthly Payment: \$5,418.16 plus GST.