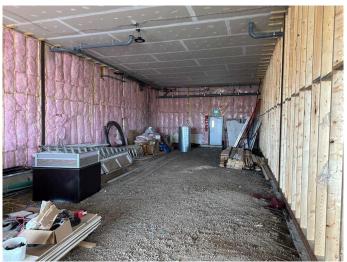

#### \$28

0 Bedroom, 0.00 Bathroom, Commercial on 0.00 Acres

NONE, Clairmont, Alberta

This retail location is situated off Highway 43 just north of Grande Prairie in a highly visible location. Position your business in the professional plaza it deserves. Call your Commercial Realtor© for more information or to book a showing today. (Base Rent 1,711 SF @\$28 PSF = \$3,992.33/month. Additional Rent: 1,711 SF @ \$10.00 PSF = \$1,425.83/month; Total Monthly Payment: \$5,418.16 plus GST.