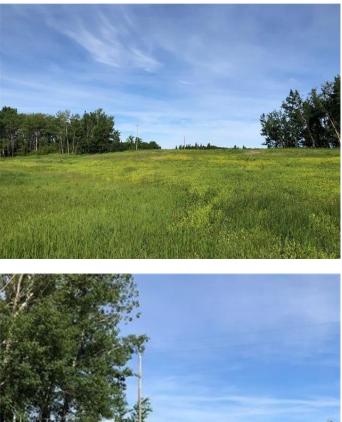

#### \$139,000

0 Bedroom, 0.00 Bathroom, Land on 0.61 Acres

NONE, Plamondon, Alberta

Reduced in price and NO BUILDING RESTRICTIONS AND RV'S PERMITTED!! Welcome to Amity Beach located on the west shore of Lac La Biche Lake near Plamondon White Sands Resort. This LAKEFRONT is just 2.5 hours from Fort McMurray or 2 hours drive north of Edmonton. With unobstructed views and lakefront access to a white sandy beach, this is the place you are going to want to spend your summer days. This .60 acre lot has 131 feet on the lakefront side and power and gas at the property line. There is an environmental reserve between the lot and the lake, this is still considered lakefront as no one can build in front of you. GST applicable.

| Province<br>Postal Code                  | Alberta<br>T0A 2T0                                                    |  |
|------------------------------------------|-----------------------------------------------------------------------|--|
| Amenities                                |                                                                       |  |
| Utilities<br>Is Waterfront<br>Waterfront | Electricity at Lot Line, Natural Gas at Lot Line<br>Yes<br>Waterfront |  |
| Exterior                                 |                                                                       |  |
| Lot Description                          | Brush, Greenbelt, Level, Waterfront                                   |  |
| Additional Information                   |                                                                       |  |
| Date Listed<br>Days on Market            | March 4th, 2024<br>519                                                |  |