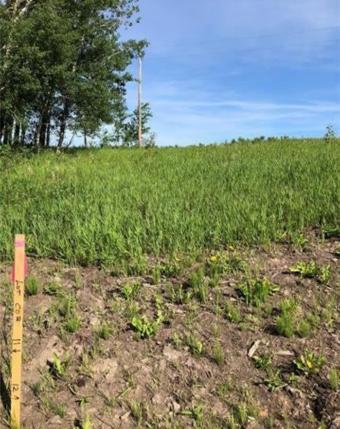

#### \$139,000

0 Bedroom, 0.00 Bathroom, Land on 0.61 Acres

NONE, Plamondon, Alberta

Reduced in price and NO BUILDING RESTRICTIONS AND RV'S PERMITTED!! Welcome to Amity Beach located on the west shore of Lac La Biche Lake near Plamondon White Sands Resort. This LAKEFRONT is just 2.5 hours from Fort McMurray or 2 hours drive north of Edmonton. With unobstructed views and lakefront access to a white sandy beach, this is the place you are going to want to spend your summer days. This .60 acre lot has 131 feet on the lakefront side and power and gas at the property line. There is an environmental reserve between the lot and the lake, this is still considered lakefront as no one can build in front of you. GST applicable.

| Province<br>Postal Code                  | Alberta<br>T0A 2T0                                                    |  |
|------------------------------------------|-----------------------------------------------------------------------|--|
| Amenities                                |                                                                       |  |
| Utilities<br>Is Waterfront<br>Waterfront | Electricity at Lot Line, Natural Gas at Lot Line<br>Yes<br>Waterfront |  |
| Exterior                                 |                                                                       |  |
| Lot Description                          | Brush, Greenbelt, Level, Waterfront                                   |  |
| Additional Information                   |                                                                       |  |
| Date Listed<br>Days on Market            | March 4th, 2024<br>519                                                |  |