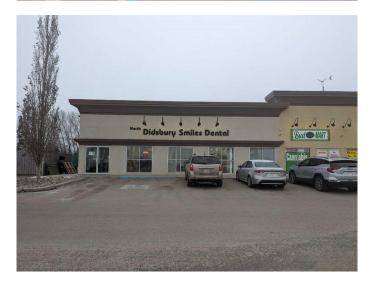

#### \$2,699,999

0 Bedroom, 0.00 Bathroom, Commercial on 0.50 Acres

NONE, Didsbury, Alberta

Come check out this rare opportunity in a ready to boom community just outside of Calgary, perfect for the investor looking to start their portfolio or for the the investor looking to add to their current portfolio. Fully leased for the next 3-10 years generating a substantial monthly income comprising of seven tenants. This is a hidden gem with an array of amenities and services. They are also two lots, one fully serviced and ready to build. All three can be purchased together or separately.

orth Didsbury Smiles Dental

12

Built in 2013