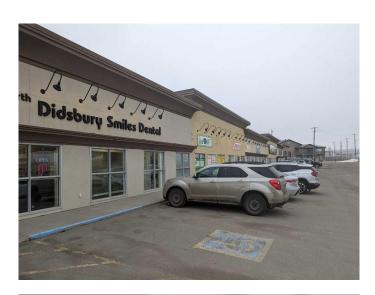

#### \$2,699,999

0 Bedroom, 0.00 Bathroom, Commercial on 0.50 Acres

NONE, Didsbury, Alberta

Come check out this rare opportunity in a ready to boom community just outside of Calgary, perfect for the investor looking to start their portfolio or for the the investor looking to add to their current portfolio. Fully leased for the next 3-10 years generating a substantial monthly income comprising of seven tenants. This is a hidden gem with an array of amenities and services. They are also two lots, one fully serviced and ready to build. All three can be purchased together or separately.

orth Didsbury Smiles Dental

12

Built in 2013