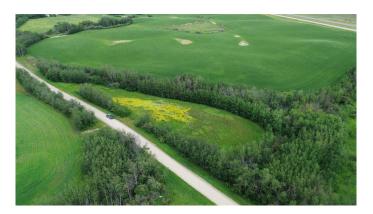

#### \$69,900

0 Bedroom, 0.00 Bathroom, Land on 2.55 Acres

NONE, Rural Lac Ste. Anne County, Alberta

Check out this view!!! This would be a great place to build that dream home with a walkout basement!!! Just off Highway 43 this very private and well-treed acreage is only minutes from Rochfort & Mayerthorpe. Come take a look!