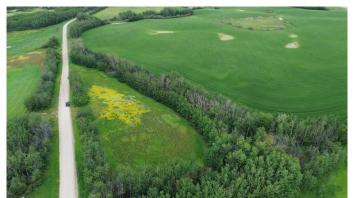

#### \$69,900

0 Bedroom, 0.00 Bathroom, Land on 2.55 Acres

NONE, Rural Lac Ste. Anne County, Alberta

Check out this view!!! This would be a great place to build that dream home with a walkout basement!!! Just off Highway 43 this very private and well-treed acreage is only minutes from Rochfort & Mayerthorpe. Come take a look!