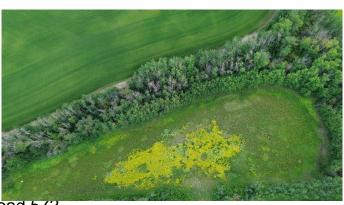

#### \$69,900

0 Bedroom, 0.00 Bathroom, Land on 2.55 Acres

NONE, Rural Lac Ste. Anne County, Alberta

Check out this view!!! This would be a great place to build that dream home with a walkout basement!!! Just off Highway 43 this very private and well-treed acreage is only minutes from Rochfort & Mayerthorpe. Come take a look!