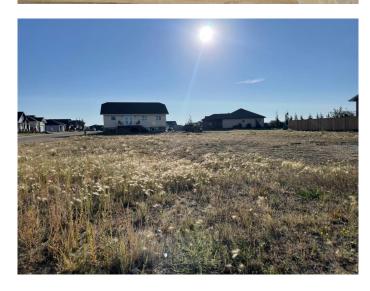

## \$85,000

0 Bedroom, 0.00 Bathroom, Land on 0.16 Acres

Meadowlands, Stettler, Alberta

Prime vacant lot in the highly sought-after and family-friendly area of Meadowlands. Nestled amidst some of the most desirable real estate in town, this lot offers the perfect canvas for you to build your dream home whether it's a starter home or an upgrade. Consider the option to purchase the adjacent lot, allowing your imagination to run wild; maybe a triple car garage to accommodate all your vehicles and toys, or perhaps a zero-entry concept for effortless accessibility. This community features quick access to sports parks, walking trails and the Community Center. Don't miss the opportunity to secure a great piece of property and start building the life you've imagined.