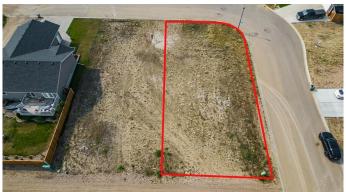

## \$85,000

0 Bedroom, 0.00 Bathroom, Land on 0.16 Acres

Meadowlands, Stettler, Alberta

Prime vacant lot in the highly sought-after and family-friendly area of Meadowlands. Nestled amidst some of the most desirable real estate in town, this lot offers the perfect canvas for you to build your dream home whether it's a starter home or an upgrade. Consider the option to purchase the adjacent lot, allowing your imagination to run wild; maybe a triple car garage to accommodate all your vehicles and toys, or perhaps a zero-entry concept for effortless accessibility. This community features quick access to sports parks, walking trails and the Community Center. Don't miss the opportunity to secure a great piece of property and start building the life you've imagined.