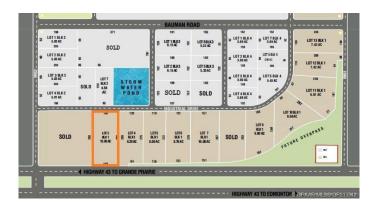

## \$2,500,000

0 Bedroom, 0.00 Bathroom, Land on 9.98 Acres

Hawker Industrial Park, Rural Grande Prairie No. 1, County of, Alberta

This 10.00 acre lot is Highway 43 frontage zoned RM4 which includes, Atco power, gas, Aquatera water and Telus high-speed to the lot line. Hawker Industrial Park is located across Highway 43 from Ritchie Bros. and is a highly visible location.