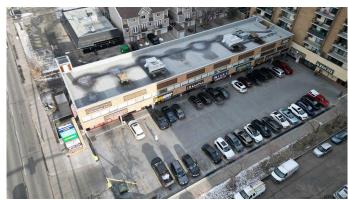

#### \$15

0 Bedroom, 0.00 Bathroom, Commercial on 0.00 Acres

Beltline, Calgary, Alberta

Nicely appointed turnkey office of 1,267 sq. ft. on the 2nd floor of a busy retail strip mall, excellent signage exposure.

Currently Occupied by a month to month Tenant, notice required. High exposure retail and office leasing opportunity with direct exposure to high traffic 14 Street SW. Wellington square is a mixed use residential high rise apartment building with main floor retail and 2nd floor office/flex units offered at below market rental rates. Creates a strong draw from existing main floor Tenants and built in traffic from residential component. Current Tenant's Include; Calgary Bible Training Centers, Calgary Denture Clinic, IM Chicken, La Babie Nails and Spa, Massage Avenue, Mugs Pub, Pizza 73, Pomme Barber, Subway, TG Juice, Lighthouse Voyage, Urban Grace, Village Church, Wildrose Cleaners, Winks