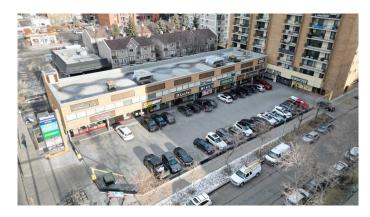

#### \$15

0 Bedroom, 0.00 Bathroom, Commercial on 0.00 Acres

Beltline, Calgary, Alberta

Nicely appointed turnkey office of 1,267 sq. ft. on the 2nd floor of a busy retail strip mall, excellent signage exposure.

Currently Occupied by a month to month Tenant, notice required. High exposure retail and office leasing opportunity with direct exposure to high traffic 14 Street SW. Wellington square is a mixed use residential high rise apartment building with main floor retail and 2nd floor office/flex units offered at below market rental rates. Creates a strong draw from existing main floor Tenants and built in traffic from residential component. Current Tenant's Include; Calgary Bible Training Centers, Calgary Denture Clinic, IM Chicken, La Babie Nails and Spa, Massage Avenue, Mugs Pub, Pizza 73, Pomme Barber, Subway, TG Juice, Lighthouse Voyage, Urban Grace, Village Church, Wildrose Cleaners, Winks