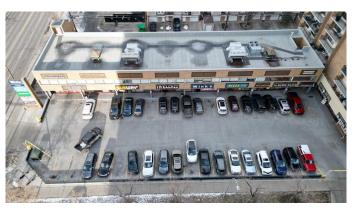

#### \$15

0 Bedroom, 0.00 Bathroom, Commercial on 0.00 Acres

Beltline, Calgary, Alberta

Nicely appointed turnkey office of 1,267 sq. ft. on the 2nd floor of a busy retail strip mall, excellent signage exposure.

Currently Occupied by a month to month Tenant, notice required. High exposure retail and office leasing opportunity with direct exposure to high traffic 14 Street SW. Wellington square is a mixed use residential high rise apartment building with main floor retail and 2nd floor office/flex units offered at below market rental rates. Creates a strong draw from existing main floor Tenants and built in traffic from residential component. Current Tenant's Include; Calgary Bible Training Centers, Calgary Denture Clinic, IM Chicken, La Babie Nails and Spa, Massage Avenue, Mugs Pub, Pizza 73, Pomme Barber, Subway, TG Juice, Lighthouse Voyage, Urban Grace, Village Church, Wildrose Cleaners, Winks