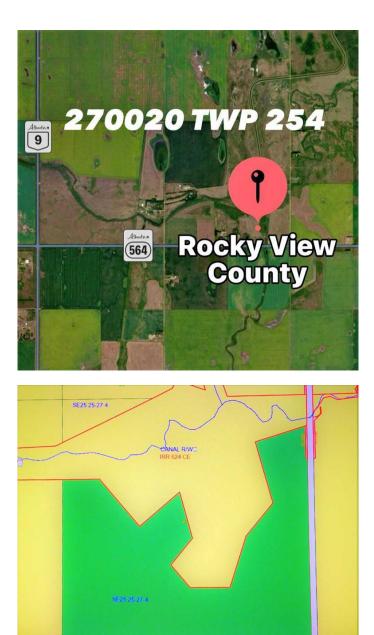

# \$1,150,000 - 270020 Highway 564 - Twp254 Township Ne, Rural Rocky View County

MLS® #A2099731

#### \$1,150,000

0 Bedroom, 0.00 Bathroom, Land on 80.00 Acres

NONE, Rural Rocky View County, Alberta

Build your new home, ranch, farm, and business on this large 80-acre parcel. Located only 15 minutes east of Stony Trail and only 25 minutes from YYC Airport. Fenced 80+ acres with agricultural zoning. Flat and rolling land backing onto a water irrigation district reserve. Corner lot with highway frontage and additional range road side access. New paid-for commercial 300 amp/3 phase/75 kW electrical service, drilled water well, and natural gas line on the property. Included are two partially finished large two-storey steel seacan outbuildings designed for offices and shop. Total of 26 stacked sea cans included with the property purchase. Not permanentâ€"can be moved. Additional development permit drawings, site plans, and other related documents available. Current agricultural land use allows for farming, ranching, and other agricultural business development possibilities. Property borders water irrigation district to the north. New property with three street addresses: 254015 RR270, 270020 TWP 254, and 270020 Highway 564, Rocky View County. Seller May Finance a portion of Purchase Price.

## **Community Information**

| Address     | 270020 Highway 564 - Twp254 Township Ne |
|-------------|-----------------------------------------|
| Subdivision | NONE                                    |
| City        | Rural Rocky View County                 |
| County      | Rocky View County                       |
| Province    | Alberta                                 |
| Postal Code | T1Z0T3                                  |