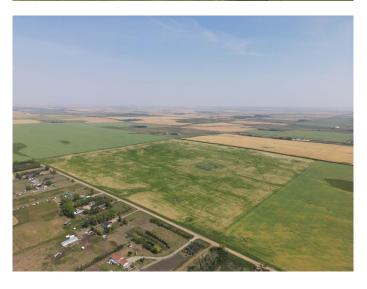

### \$2,800,000

0 Bedroom, 0.00 Bathroom, Land on 160.00 Acres

NONE, Rural Rocky View County, Alberta

Great investment opportunity! This quarter section is 1.5 miles north of Country Hills Blvd (Highway 564) and 8 minutes from Stoney Trail. Income producer that's perfect for Investors/Developers. Located near the OMNI area structure plan and East of Prairie Royal Estates. Land has alternating crops of wheat and barley.