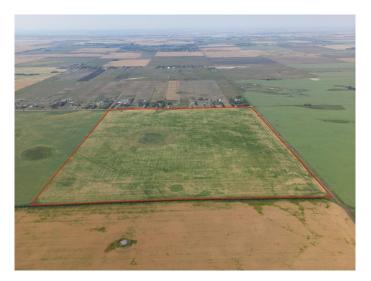

### \$2,800,000

0 Bedroom, 0.00 Bathroom, Land on 160.00 Acres

NONE, Rural Rocky View County, Alberta

Great investment opportunity! This quarter section is 1.5 miles north of Country Hills Blvd (Highway 564) and 8 minutes from Stoney Trail. Income producer that's perfect for Investors/Developers. Located near the OMNI area structure plan and East of Prairie Royal Estates. Land has alternating crops of wheat and barley.