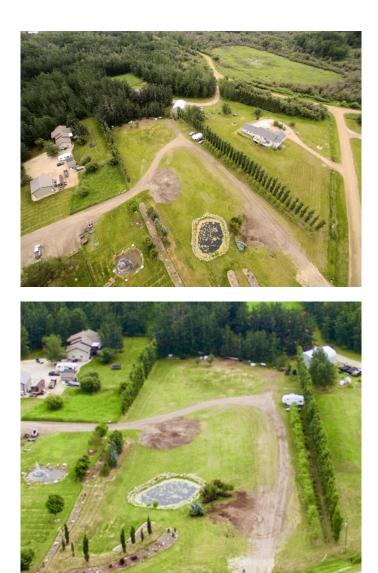

## \$215,000

0 Bedroom, 0.00 Bathroom, Land on 2.52 Acres

Sunrise Estates., Rural Grande Prairie No. 1, County of, Alberta

Beautifully landscaped 2.52 acre lot in Sunrise Estates. Only 3 minutes from town and shopping. Easy, quick access to highway 40. Just build your dream home on this lot and the rest is done for you with over 100 mature spruce and towering poplars trees planted, a driveway approach already complete, beautiful pond feature with landscaping rocks strategically placed. City water, power and natural gas are all available at the property line along with fibre optic internet being available in this subdivision. Take a drive-by, this is the lot you have been waiting for.

| County<br>Province<br>Postal Code | Grande Prairie No. 1, County of<br>Alberta<br>T8W 5B5                              |  |
|-----------------------------------|------------------------------------------------------------------------------------|--|
| Exterior                          |                                                                                    |  |
| Lot Description                   | Cleared, Creek/River/Stream/Pond, Lawn, Landscaped, Many Trees,<br>Open Lot, Treed |  |
| Additional Information            |                                                                                    |  |
| Date Listed                       | January 22nd, 2024                                                                 |  |
| Days on Market                    | 469                                                                                |  |
| Zoning                            | CR-5                                                                               |  |
| Listing Details                   |                                                                                    |  |