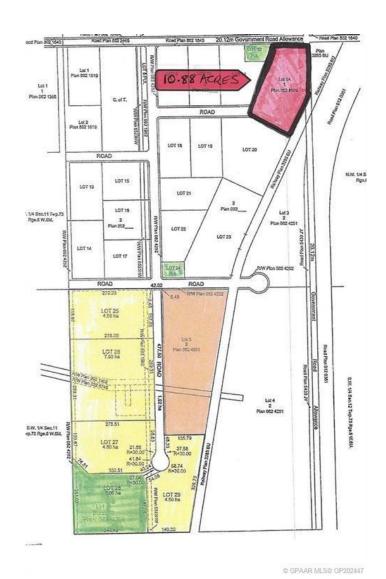

# \$1,500,000

0 Bedroom, 0.00 Bathroom, Land on 10.88 Acres

Emerson Trail Industrial Park, Rural Grande Prairie No. 1, County of, Alberta

Huge Visibility for this vacant parcel of land zoned RM-2 (Rural Medium Industrial) in an excellent location right on the corner of Emerson Trail and Highway 2. The size is 10.88 acres and has great frontage. Services available to the edge of the property. One of the last parcels of land of this size available with such good exposure and access.

# **Community Information**

Address 13 61027 Highway 672

Subdivision Emerson Trail Industrial Park

City Rural Grande Prairie No. 1, County of

County Grande Prairie No. 1, County of

Province Alberta
Postal Code T0H 3C0

#### **Exterior**

Lot Description Corner Lot, Irregular Lot

LOT 1A
BLOCK 1
A-405 ho.

PLAN 922 0389

N.E. 11-73-6-6