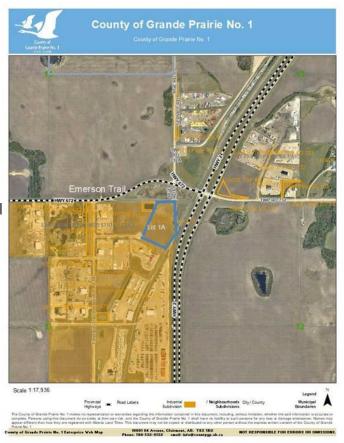

# \$1,500,000

0 Bedroom, 0.00 Bathroom, Land on 10.88 Acres

Emerson Trail Industrial Park, Rural Grande Prairie No. 1, County of, Alberta

Huge Visibility for this vacant parcel of land zoned RM-2 (Rural Medium Industrial) in an excellent location right on the corner of Emerson Trail and Highway 2. The size is 10.88 acres and has great frontage. Services available to the edge of the property. One of the last parcels of land of this size available with such good exposure and access.

# **Community Information**

Address 13 61027 Highway 672

Subdivision Emerson Trail Industrial Park

City Rural Grande Prairie No. 1, County of

County Grande Prairie No. 1, County of

Province Alberta
Postal Code T0H 3C0