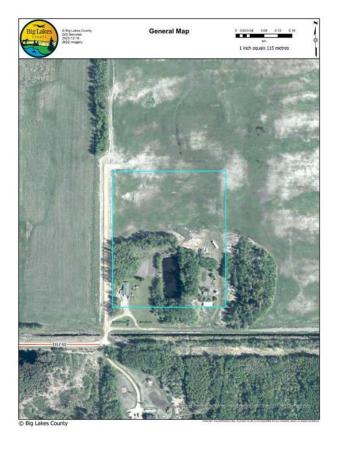

### NONE, Enilda, Alberta

Acreage for Sale! Looking for that perfect spot to build or just recreate this secluded 10.06 acres located at the end of the road is what you have been waiting for. Fully developed with a landscaped yard and serviced with power,dugout , propane , septic system (pumpout) and an abundance of natural foliage. Natural Gas and Municipal water are close if you need more modern amenities. Come and enjoy the outdoors and peacefulness of country living!

# **Community Information**

| Address     | Township 740     |
|-------------|------------------|
| Subdivision | NONE             |
| City        | Enilda           |
| County      | Big Lakes County |
| Province    | Alberta          |
| Postal Code | T0G 1E0          |

### Exterior

Lot Description Lawn, Landscaped, No Neighbours Behind, Private, Secluded