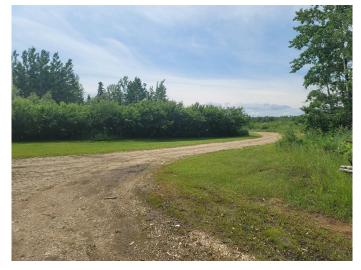

### NONE, Enilda, Alberta

Acreage for Sale! Looking for that perfect spot to build or just recreate this secluded 10.06 acres located at the end of the road is what you have been waiting for. Fully developed with a landscaped yard and serviced with power,dugout , propane , septic system (pumpout) and an abundance of natural foliage. Natural Gas and Municipal water are close if you need more modern amenities. Come and enjoy the outdoors and peacefulness of country living!

### Exterior

Lot Description Lawn, Landscaped, No Neighbours Behind, Private, Secluded