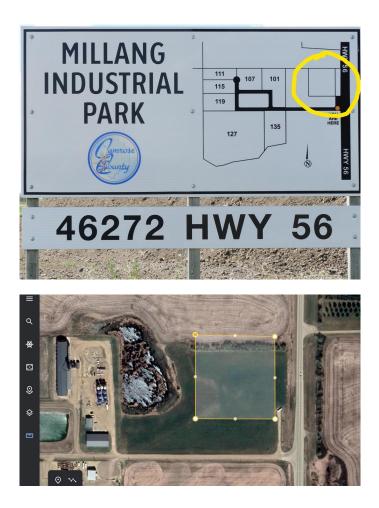

#### \$749,000

0 Bedroom, 0.00 Bathroom, Land on 6.05 Acres

NONE, Rural Camrose County, Alberta

Highway 56 Frontage! 6.05 acres in Millang Industrial Park. Do you have a business that would benefit from the traffic in the Millang Industrial Park? The new Camrose County Seed Cleaning Plant generates significant traffic in addition to the existing businesses on location. 3 phase power, gas available now. Edmonton city water is to be available. This 6.05 acre parcel is zoned Farmland at present. This is the LAST REMAINING LOT!