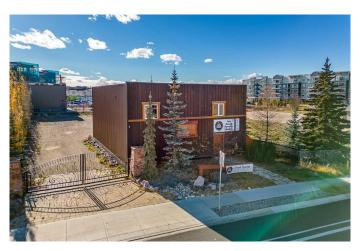

## \$1,350,000

0 Bedroom, 0.00 Bathroom, Commercial on 0.34 Acres

Downtown, Cochrane, Alberta

BACK ON THE MARKET! Right in the heart of Cochrane! Super versatile building. Large warehouse/shop with a 2000 sq ft main floor and 536 sq ft Boardroom/Office Mezzanine above. Both areas have In-Floor Heat. Additionally for your comfort and health there is a fresh air HVAC system and separate fan for Warehouse /Shop Area. Nice front entrance with a solid custom door and hand made metal staircase to the upper level. Beautiful bathroom with large shower will wow you! The lot size is 14775 sq ft and has a custom metal gate to large secure parking area at rear. This lot is fully fenced with a terrific central location and a multitude of possibilities for future use and development.

#### **Essential Information**

MLS® # A2096461 Price \$1,350,000

Bathrooms 0.00 Acres 0.34 Year Built 2012

Type Commercial Sub-Type Warehouse

Status Active

# **Community Information**

Address 365 Railway Street W

Subdivision Downtown

City Cochrane

County Rocky View County

Province Alberta
Postal Code T4C1B7

Interior

Heating Boiler, In Floor, Natural Gas, See Remarks