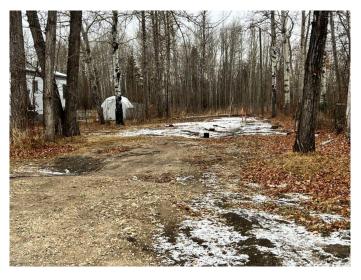

### \$19,495

0 Bedroom, 0.00 Bathroom, Land on 0.17 Acres

NONE, Valleyview, Alberta

Vacant lot on 52nd Avenue. 50 X 150, serviced. Zoned RMH.