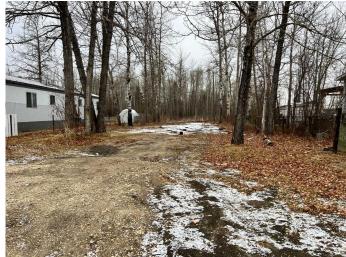

### \$19,495

0 Bedroom, 0.00 Bathroom, Land on 0.17 Acres

NONE, Valleyview, Alberta

Vacant lot on 52nd Avenue. 50 X 150, serviced. Zoned RMH.