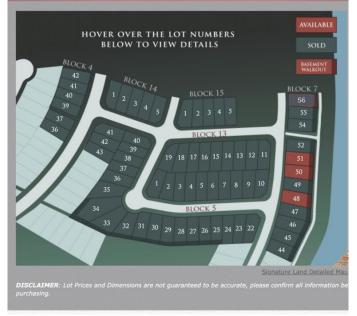

#### \$129,201

0 Bedroom, 0.00 Bathroom, Land on 0.12 Acres

Signature Falls, Grande Prairie, Alberta

Welcome home to Signature Falls! Community and family oriented lots located near a park, walking trails and schools. Build your dream home here! Plenty of lots to choose from. Call your Realtor today to find out more!

#### **Community Information**

| Address     | 8570 72 Avenue  |
|-------------|-----------------|
| Subdivision | Signature Falls |
| City        | Grande Prairie  |
| County      | Grande Prairie  |
| Province    | Alberta         |
| Postal Code | T8X 0N9         |