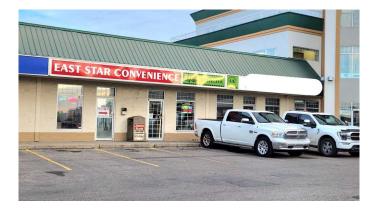

### \$3,313

0 Bedroom, 0.00 Bathroom, Commercial on 0.00 Acres

Ivy Lake Estates., Grande Prairie, Alberta

Amazing location and high visibility space for lease. This expansive premise has space and features for a variety of business structures. Plus abundant parking! Your search for the ideal space for your expanding business ends here. With 1500sq ft Ivy Lake Plaza offers a high-visibility location on 100 Ave. Base rent: \$26.5 per sqft (\$3312.50) + triple net: \$12 per sqft (\$1500).

## **Community Information**

| Address     | 10011 92 Street   |
|-------------|-------------------|
| Subdivision | Ivy Lake Estates. |
| City        | Grande Prairie    |
| County      | Grande Prairie    |
| Province    | Alberta           |
| Postal Code | T8V 7T5           |