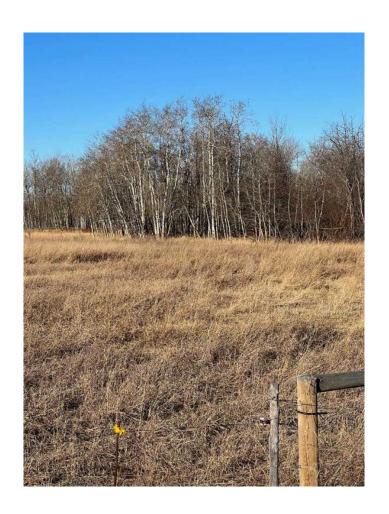

### \$1,800,000

0 Bedroom, 0.00 Bathroom, Agri-Business on 158.00 Acres

NONE, Grande Prairie, Alberta

158 acres adjoining Carriage Lane Estates to the North. There are 2 titles, 148.78 acres and 9.22 acres. The property is fenced and is a mix of cultivated and bush. Excellent development quarter. Tremendous investment opportunity going forward. Call your Realtor for more information.