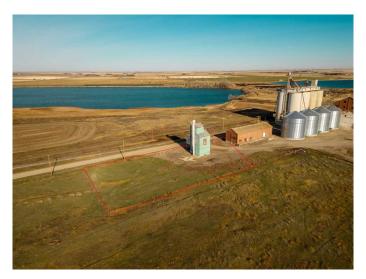

### \$70,000

0 Bedroom, 0.00 Bathroom, Agri-Business on 0.45 Acres

NONE, Raymond, Alberta

Decomissioned Bulk Fertilizer Warehouse on .45 acre. Zoned Urban Fringe Industrial To be sold " as is" Open to all offers

### **Essential Information**

MLS® # A2091195 Price \$70,000

Bathrooms 0.00 Acres 0.45

Type Agri-Business
Sub-Type Agriculture

Status Active

## **Community Information**

Address 300 Railway Avenue

Subdivision NONE

City Raymond

County Warner No. 5, County of

Province Alberta
Postal Code T0K 2L0