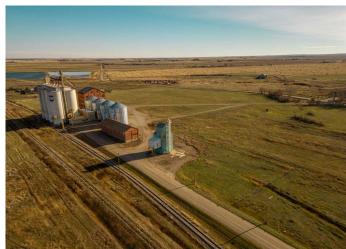

### \$70,000

0 Bedroom, 0.00 Bathroom, Agri-Business on 0.45 Acres

NONE, Raymond, Alberta

Decomissioned Bulk Fertilizer Warehouse on .45 acre. Zoned Urban Fringe Industrial To be sold " as is" Open to all offers

### **Essential Information**

MLS® # A2091195 Price \$70,000

Bathrooms 0.00 Acres 0.45

Type Agri-Business
Sub-Type Agriculture

Status Active

## **Community Information**

Address 300 Railway Avenue

Subdivision NONE

City Raymond

County Warner No. 5, County of

Province Alberta
Postal Code T0K 2L0