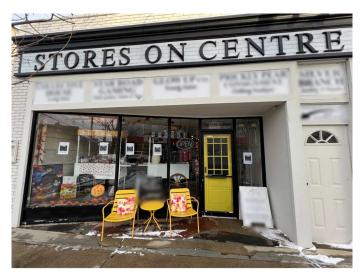

#### \$900

0 Bedroom, 0.00 Bathroom, Commercial on 0.07 Acres

Downtown Retail, Drumheller, Alberta

Lease space available within the fully Renovated Historic brick building constructed in 1925 in downtown Drumheller called Stores on Centre. Space for lease: Storefront Retail space Approx 700 sq ft for \$900 a month including utilities. Street parking for customers and staff parking in the rear. Located Directly across from Traders Furniture on Beautiful Centre Street. Stores on Centre is a business collective space where the businesses each have their own lockoff space but they all work together for the success of the group. ..... Roll Number: 01031400 :...: Property ID: 0019874213 ::::::::::: Legal ID: 3099AD;18;42 :::::::::::: Zoning: DT :::::::::: Available immediately.