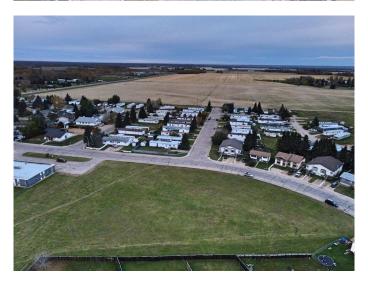

#### \$179,900

0 Bedroom, 0.00 Bathroom, Land on 1.52 Acres

NONE, High Prairie, Alberta

A 1.52 acre vacant - multi dwelling - building lot in the heart of High Prairie. In close proximity to the schools, Hospital and downtown this would be an ideal location for a residential subdivision or apartment buildings. All utilities at roadside. Call, email or text today to find out more.