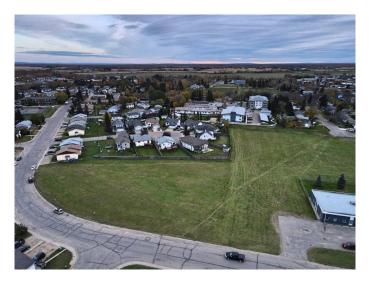

#### \$179,900

0 Bedroom, 0.00 Bathroom, Land on 1.52 Acres

NONE, High Prairie, Alberta

A 1.52 acre vacant - multi dwelling - building lot in the heart of High Prairie. In close proximity to the schools, Hospital and downtown this would be an ideal location for a residential subdivision or apartment buildings. All utilities at roadside. Call, email or text today to find out more.