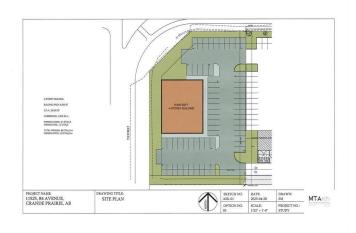

#### \$27

0 Bedroom, 0.00 Bathroom, Commercial on 0.00 Acres

Westpointe., Grande Prairie, Alberta

Unique opportunity to lease retail space in a mixed-use commercial building. Located in a high-traffic area, covering approximately 0.87 acres and zoned for various business types. Whether you're considering retail stores, cozy restaurants, or efficient office spaces, this versatile property with a new building is ready to bring your business vision to life. Positioned on a bustling street, the property ensures excellent visibility, making it an ideal spot for businesses to capture attention. With ample parking and easy access to major transportation routes, customers will easily find you. Your future business location is surrounded by popular shopping centers, public parks, and a diverse range of dining options, guaranteeing a steady flow of potential customers. The developer is ready to collaborate with you to create a space that fits your needs, whether you're envisioning a retail store, a modern office, or a gourmet eatery. As a bonus, this leasing opportunity includes a 60-90 day free fixture period to set up your space, along with 2 months of free base rent and a generous \$10 tenant improvement allowance. With its highly desirable location and flexible leasing options, this commercial space is an excellent investment opportunity for entrepreneurs and businesses looking to thrive in this community. Don't miss the chance to shape your business's future. Contact us today to learn more about this exceptional property - your dream business location is just a call away!

## **Community Information**

Address 11545 84 Avenue

Subdivision Westpointe.

City Grande Prairie

County Grande Prairie

Province Alberta

Postal Code T8V 3B5