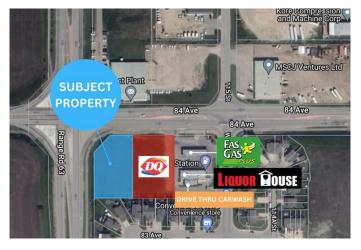

## **Community Information**

Address 11545 84 Avenue

Subdivision Westpointe.

City Grande Prairie

County Grande Prairie

Province Alberta

Postal Code T8V 3B5

#### **Additional Information**

Date Listed October 17th, 2023

Days on Market 656

Zoning CL (Local Commercial)