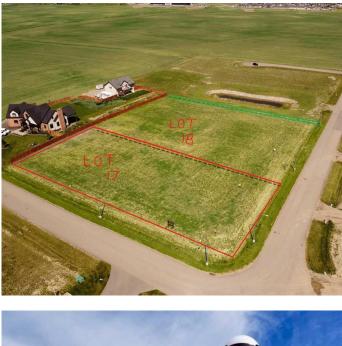

#### \$275,000

0 Bedroom, 0.00 Bathroom, Land on 1.11 Acres

N/A, Rural Lethbridge County, Alberta

Edgemoor Estates at Sunrise Point is nestled above the coulees bordering the west edge of the City of Lethbridge. With unsurpassed views of the mountains and river valley, this unspoiled gem is developed into country estate lots where natural terrain and wildlife surround you. All paved roadways, street lights and most servicing have been installed to the property line. Over 1 acre lots afford a large building envelope with architectural controls to ensure the homes give a sense of space and openness with plenty of breathing space. Your "forever" home will have a sense of "classical elegance" with timeless value that comes from living in the country but close to all amenities.

### Exterior

Lot Description Corner Lot, Rectangular Lot