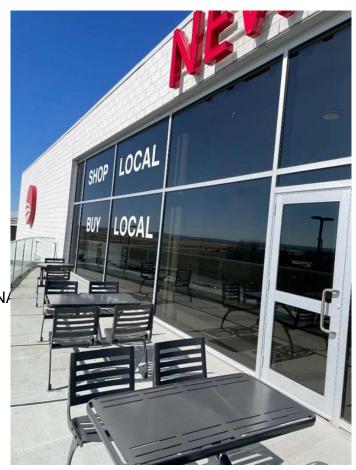

## \$199,000

0 Bedroom, 0.00 Bathroom, Commercial on 0.00 Acres

NONE, Rural Rocky View County, Alberta

Unit 539 marked as P8, centrally located in a large Food Court on the second floor of New Horizon mall, just 5 minutes south of famous Cross Iron Mall, looks for a New Owner! Check out the site around! Behind the place is some private hall area with a beautiful wide balcony. It is so amazing to be there on a sunny warm day, especially with family and friends! Think, what can you build here? Superior restaurant with affordable prices and excellent service for casual dining or for the special occasions: weddings, birthday parties etc.) can bring more customers... Follow up your dream and have fun. Try to see the treasure under your feet.