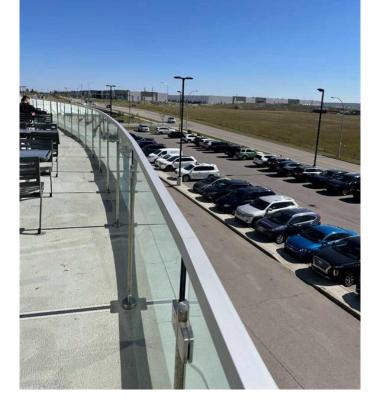

## \$199,000

0 Bedroom, 0.00 Bathroom, Commercial on 0.00 Acres

NONE, Rural Rocky View County, Alberta

Unit 539 marked as P8, centrally located in a large Food Court on the second floor of New Horizon mall, just 5 minutes south of famous Cross Iron Mall, looks for a New Owner! Check out the site around! Behind the place is some private hall area with a beautiful wide balcony. It is so amazing to be there on a sunny warm day, especially with family and friends! Think, what can you build here? Superior restaurant with affordable prices and excellent service for casual dining or for the special occasions: weddings, birthday parties etc.) can bring more customers... Follow up your dream and have fun. Try to see the treasure under your feet.