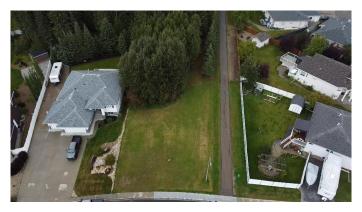

## \$185,000

0 Bedroom, 0.00 Bathroom, Land on 0.07 Acres

NONE, Edson, Alberta

Build your dream home on this beautiful, spacious lot in Wilshire Estates. This lot is the last lot available in the sub division. Lot is backing onto green belt. Architectural controls are in place. All services to property line.

## **Exterior**

Lot Description Backs on to Park/Green Space, Lawn, Many Trees