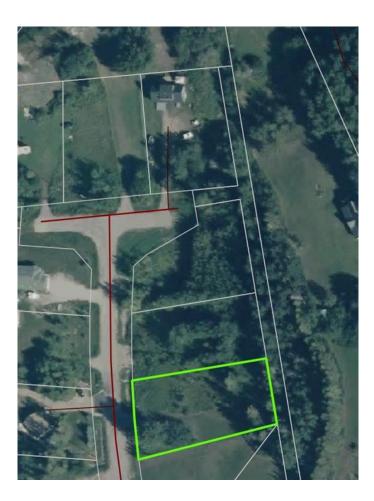

#### \$79,999

0 Bedroom, 0.00 Bathroom, Land on 0.58 Acres

NONE, Lac La Biche County, Alberta

Back lot mission beach. cleared lot and ready for your home away from home. All paved roads lead to this affordable backlot at glorious Mission Beach. Lac La Biche lake is rated as one of the best walleye fishing lakes in Alberta. Ten minutes from town and a minute to the lake. Sale price is subject to GST

#### **Community Information**

| Address     | 67405,109 Mission Rd |
|-------------|----------------------|
| Subdivision | NONE                 |
| City        | Lac La Biche County  |
| County      | Lac La Biche County  |
| Province    | Alberta              |
| Postal Code | T0A2C2               |