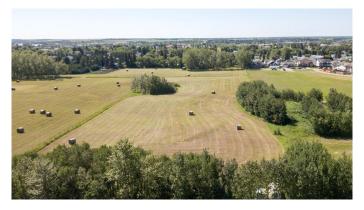

### \$300,000

0 Bedroom, 0.00 Bathroom, Land on 4.68 Acres

Emmerson, Stettler, Alberta

This is a rare opportunity! Not often will you have the chance to purchase 4.68 acres within town limits. Here, you could potentially build your dream home or develop the property into lots, with town approval. This land is currently taxed as agricultural land and seeded down to hay. It is a very flat lot with fencing and dots of brush around the perimeter.