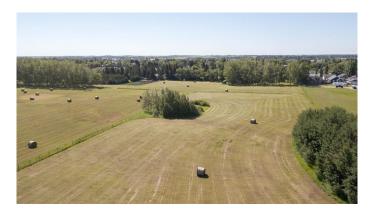

### \$300,000

0 Bedroom, 0.00 Bathroom, Land on 4.68 Acres

Emmerson, Stettler, Alberta

This is a rare opportunity! Not often will you have the chance to purchase 4.68 acres within town limits. Here, you could potentially build your dream home or develop the property into lots, with town approval. This land is currently taxed as agricultural land and seeded down to hay. It is a very flat lot with fencing and dots of brush around the perimeter.