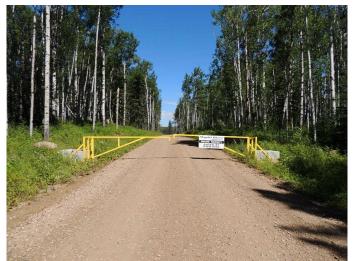

Breath-taking recreational lots on the Wapiti River; the only development of it's kind in the Peace Country! If you are looking for a tranquil spot to build the ultimate campsite or dream cabin; a place to get away from the hustle and bustle, this is the development for you, an ideal property for any River boater with access to neighboring boat launch. Location is stunning with mature trees, power at property lines, and well built all weather roads, private titled lots, architectural guidelines and covenants. There is common access to the sand and rock beach. Less than one hour from Grande Prairie and only 5.5 km off pavement! Developments like this are rare, and limited lots are available, call a Realtor to start your own recreation property life today!

### **Amenities**

Amenities Beach Access, Snow Removal

Utilities Electricity at Lot Line

Waterfront See Remarks, River Access