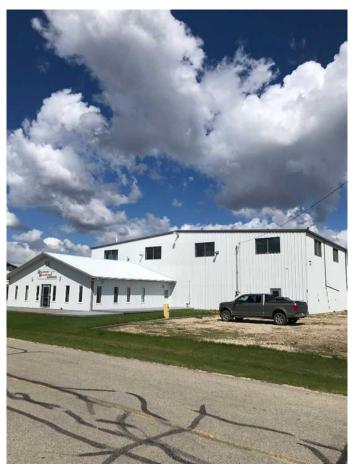

#### \$949,000

0 Bedroom, 0.00 Bathroom, Commercial on 0.77 Acres

Airport G.P., Grande Prairie, Alberta

Airport Hanger at the Grande Prairie Airport. Hanger is 70 x 90 wide with an 84 ft bifold power door. Steel Construction, metal exterior, bright white metal interior. Windows around the top of the building, the owner installed after purchase. The hangar has 2 unit heaters, 2 radiant heaters, concrete floors, 220 power and a 2 piece bath. The office is 36 x 42, has 5 offices, 2 baths, reception area and kitchen. Very nicely done with tile floors and upper-end finishings. In-floor heat and municipal water, septic pumps into the airport system. The airport lease assumable expires October 31st, 2026, the new owner can enter into a new lease for 15 years. Aviation uses only. Call your Realtor today to book a viewing.