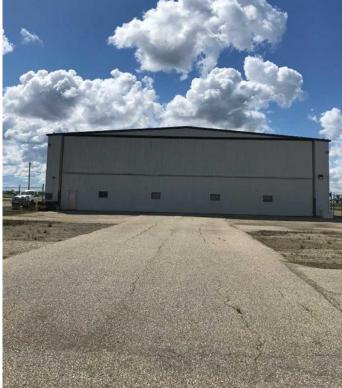

#### \$949,000

0 Bedroom, 0.00 Bathroom, Commercial on 0.77 Acres

Airport G.P., Grande Prairie, Alberta

Airport Hanger at the Grande Prairie Airport. Hanger is 70 x 90 wide with an 84 ft bifold power door. Steel Construction, metal exterior, bright white metal interior. Windows around the top of the building, the owner installed after purchase. The hangar has 2 unit heaters, 2 radiant heaters, concrete floors, 220 power and a 2 piece bath. The office is 36 x 42, has 5 offices, 2 baths, reception area and kitchen. Very nicely done with tile floors and upper-end finishings. In-floor heat and municipal water, septic pumps into the airport system. The airport lease assumable expires October 31st, 2026, the new owner can enter into a new lease for 15 years. Aviation uses only. Call your Realtor today to book a viewing.