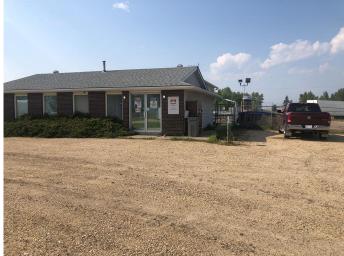

#### \$460,000

0 Bedroom, 0.00 Bathroom, Commercial on 0.81 Acres

NONE, Whitecourt, Alberta

THIS SHOP & OFFICE COMPLEX IS LOCATED IN WEST WHITECOURT ON HIGHWAY 32. A TWO BAY, 1200 SQ FT SHOP ADDED IN 2020. GREAT LOCATION FOR A SMALL BUSINESS.