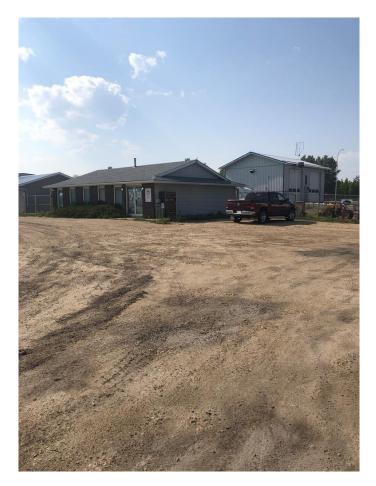

#### \$460,000

0 Bedroom, 0.00 Bathroom, Commercial on 0.81 Acres

NONE, Whitecourt, Alberta

THIS SHOP & OFFICE COMPLEX IS LOCATED IN WEST WHITECOURT ON HIGHWAY 32. A TWO BAY, 1200 SQ FT SHOP ADDED IN 2020. GREAT LOCATION FOR A SMALL BUSINESS.