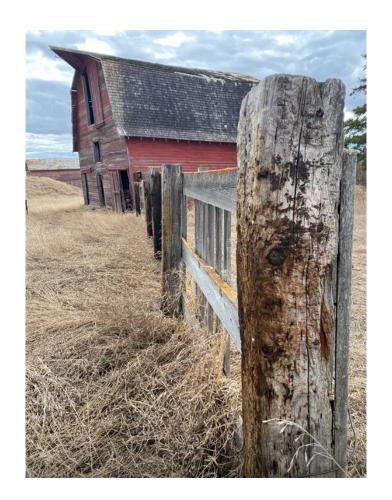

## \$109,900

0 Bedroom, 0.00 Bathroom, Land on 8.01 Acres

NONE, Rural Provost No. 52, M.D. of, Alberta

This land is perfect for the family looking to build on a nice, private area. It is spacious, beautiful, peaceful and waiting for you to enjoy! The two door garage that is situated on the property is a great space for parking and storage! Also on the property, is two other out buildings, a barn and a shed. This property is fully serviced, meaning it is ready for your personal touch to become a home! The land is very close to the tranquil community of Hayter, within walking distance. It is also a very short 8 minute drive to Provost where you will find your main amenities. This beautiful and affordable piece of land is a must see! As you look over the fields you will be sure to envision the enjoyment this property could bring to you and your future.

**Exterior** 

Lot Description Brush, Lawn, Private

**Additional Information** 

Date Listed April 27th, 2023

Days on Market 831

Zoning Hamlet Reserve District

**Listing Details** 

Listing Office ROYAL LEPAGE WRIGHT CHO