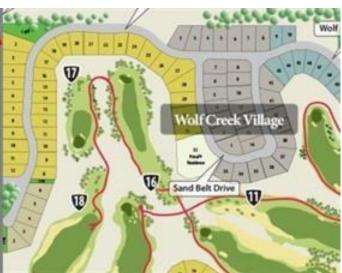

#### \$85,000

0 Bedroom, 0.00 Bathroom, Land on 0.37 Acres

Wolf Creek Village, Rural Ponoka County, Alberta

WOLF CREEK VILLAGE. Here is the opportunity build a home near one of Canada's premier 36 hole golf courses! This beautiful treed lot is located across the street from the golf course and features a West facing yard. One of the most UNIQUE FEATURES of the DEVELOPMENT is that the WATER and SEWER SERVICES are MUNICIPAL, meaning you do not have the cost of adding a drilled well and septic system. Only 10 minutes from Lacombe and Ponoka, and just a Â<sup>1</sup>/<sub>2</sub> hour to Red Deer.

#### **Community Information**

| Address     | 122 Wolf Run Drive  |
|-------------|---------------------|
| Subdivision | Wolf Creek Village  |
| City        | Rural Ponoka County |
| County      | Ponoka County       |
| Province    | Alberta             |
| Postal Code | T4J1R3              |