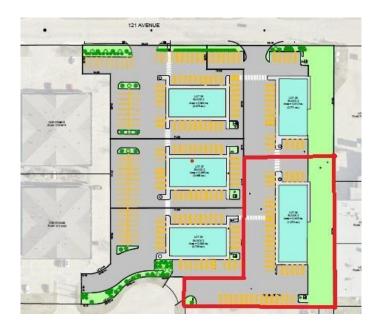

#### \$698,970

0 Bedroom, 0.00 Bathroom, Land on 1.07 Acres

Northridge., Grande Prairie, Alberta

Lot 29 - Think you want your own commercial building? Don't want the hassle of buying the land, getting the services installed, prepping the base and paving? Northridge Business Center is for you!! Established business center. Five lots to choose from. All the paving is done. Services are in. And there is a 5,000 square foot building pad on each lot, ready for your building. Lot 29 is \$570,798.67, plus services and roads \$281,588.45, for a total of \$852,387.12, plus GST. It doesn't get simpler than that!!!

OFFICE DEVELOPMENT