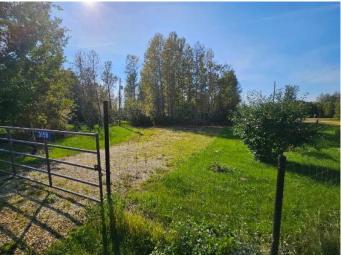

#### \$49,000

0 Bedroom, 0.00 Bathroom, Land on 0.46 Acres

NONE, Calling Lake, Alberta

One of the most convenient features of the property is the power transformer pole that is already installed on the property. This means that you don't have to worry about setting up electricity, as it's already readily available for you to use. This feature is especially useful for those who want to build a cabin or set up an RV on the property. Speaking of RVs, the property also boasts a spacious gravel pad that's perfect for parking your RV or setting up a tent. This feature is a great addition to the property, especially for those who love to camp or want to enjoy the great outdoors. Finally, the property features an inviting fire pit area, perfect for relaxing and roasting marshmallows with friends and family. In summary, this .46-acre lake back lot is a true gem that's ready for you to move in and start enjoying. With its fruit trees, fenced perimeter, power transformer pole, RV gravel pad, and fire pit area, this property has everything you need to experience the beauty and tranguility of living in nature.