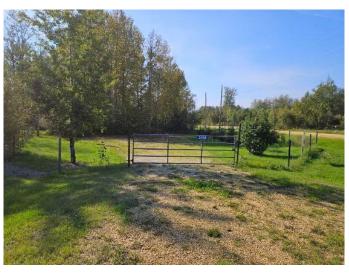

#### \$49,000

0 Bedroom, 0.00 Bathroom, Land on 0.46 Acres

NONE, Calling Lake, Alberta

One of the most convenient features of the property is the power transformer pole that is already installed on the property. This means that you don't have to worry about setting up electricity, as it's already readily available for you to use. This feature is especially useful for those who want to build a cabin or set up an RV on the property. Speaking of RVs, the property also boasts a spacious gravel pad that's perfect for parking your RV or setting up a tent. This feature is a great addition to the property, especially for those who love to camp or want to enjoy the great outdoors. Finally, the property features an inviting fire pit area, perfect for relaxing and roasting marshmallows with friends and family. In summary, this .46-acre lake back lot is a true gem that's ready for you to move in and start enjoying. With its fruit trees, fenced perimeter, power transformer pole, RV gravel pad, and fire pit area, this property has everything you need to experience the beauty and tranguility of living in nature.