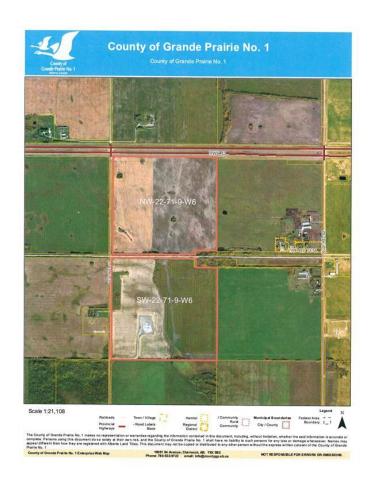

# \$2,000,000 - W 1/2 22-71-9-w6 43 Highway, Huallen

MLS® #A2026266

### \$2,000,000

0 Bedroom, 0.00 Bathroom, Land on 299.00 Acres

NONE, Huallen, Alberta

299 +\- acres of Highway 43 frontage and railroad right through the property. This half section is 13.5 miles West of Grande Prairie; 5 miles East of Beaverlodge. Potential for industrial development; there are two current developments in the area; one oilfield and one agricultural. Property has approx. \$12,000/year in Surface Lease Revenue and roughly 280 acres cultivated. Titles to the property are for each quarter section. Seller is willing to separate and sell NW quarter first, asking \$1,400,000, and the SW quarter second for an asking price of \$1,000,000.00. Call a Realtor of your choice for more information.

## **Community Information**

Address W 1/2 22-71-9-w6 43 Highway

Subdivision NONE
City Huallen

County Grande Prairie No. 1, County of

Province Alberta
Postal Code T0H 0C0

**Exterior** 

Lot Description Cleared