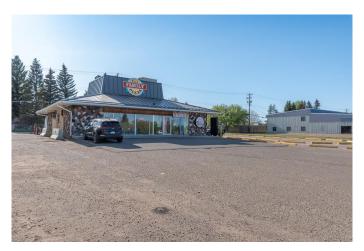

## \$549,000

0 Bedroom, 0.00 Bathroom, Commercial on 0.48 Acres

Steele Heights, Lloydminster, Alberta

Centrally located, nicely maintained highway frontage commercial building with anchor tenants in place. Single storey 2,250 square foot blueprint, concrete slab on grade, sloped metal roof system with flat top, double aluminum and glass unit front doors, 200 AMP electrical, roof-top HVAC, A/C units, north side drive-through window, great parking options, lighted corner pylon sign. Both tenants are willing to remain in the building and negotiate new lease agreements OR purchase the building for your own business venture opportunity presents! PLEASE DO NOT ATTEND THE BUILDING WITH VIEWING **EXPECATIONS WITHOUT A SCHEDULED** APPOINTMENT.

#### **Essential Information**

MLS® # A2024177
Price \$549,000

Bathrooms 0.00 Acres 0.48 Year Built 1976

Type Commercial Sub-Type Mixed Use

Status Active

#### **Exterior**

Roof Flat, Metal

Construction Cedar, Stone, Stucco, Wood Frame

Foundation Poured Concrete, Slab