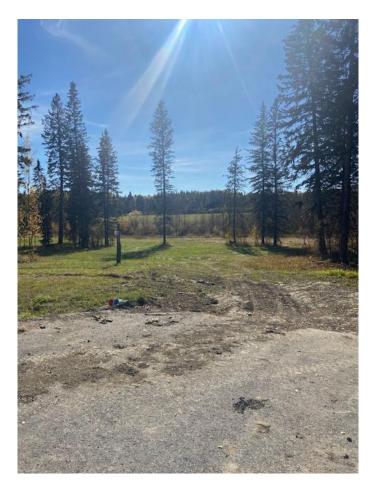

#### \$180,600

0 Bedroom, 0.00 Bathroom, Land on 0.96 Acres

Diamond Willow Estates, Rural Clearwater County, Alberta

Discover the perfect blend of tranquility and convenience in our stunning subdivision of executive one acre parcels, Diamond Willow Estates, located just outside of the growing community of Rocky Mountain House. This exclusive development offers a unique opportunity to own a piece of paradise, ideal for those seeking space and serenity. Situated minutes away from Rocky, residents will appreciate the proximity to local amenities including shopping, dining, schools, and healthcare facilities with pavement to your driveway. The location combines rural charm with urban accessibility, making it an ideal choice for families and individuals alike. Lot 25, 305 Valley View Drive is thoughtfully designed to provide flexibility for various home designs and outdoor activities on 0.96 acres of treed space added privacy. Each lot is equipped with gas, power, and water to the lot line, making it easy to connect utilities as you build your new home. For the communal septic system, a 2 stage Tank Effluent Pump system is required, please see attached documents. Residents can enjoy a beautifully landscaped communal recreation conservation area featuring a serene pond, perfect for relaxation or recreational activities. A homeowner's association is in place to maintain all common areas. Come explore the peace, comfort, and convenience of West

Country living. Diamond Willows Estates, where country living meets urban convenience in the foothills of the Rocky Mountains!