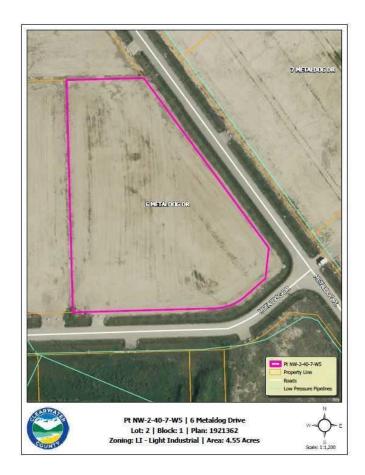

### \$250,250

0 Bedroom, 0.00 Bathroom, Land on 4.55 Acres

Metaldog Industrial Park, Rural Clearwater County, Alberta

6 METALDOG DRIVE 4.55 ACRES - Metaldog Industrial Subdivision is located minutes northeast of Rocky Mountain House on Airport Road, situated on a ban-free road, and located within a mile of Alberta's High Load Corridor. Zoned LIGHT INDUSTRIAL DISTRICT "Ll― Metaldog Industrial Subdivision is 1 of the newest industrial subdivisions within Clearwater County (has been used for a pipe laydown yard for the past couple of years). All bare lots are serviced with 3 PHASE power and natural gas to property lines, and all roads within the subdivision are paved, (Note: private well & sewer systems will need to be installed at the purchaser's expense to suit individual requirements). Firepond is located within the subdivision. Prime location to establish, and grow your business. Immediate possession is available. The general purpose of this district is to accommodate and regulate small to medium-scale industrial operations, note a security suite as part of the main building is permitted as a discretionary use (this allows for an owner/operator or staff to live onsite for security purposes, and is at the discretion of the development officer). No development timeframes. Parcel sizes available range in size from 3.83 acres - 8.01 acres and are NEWLY priced Make your mark in CENTRAL ALBERTA! (GST is applicable)

## **Community Information**

Address 6 Metaldog Drive

Subdivision Metaldog Industrial Park
City Rural Clearwater County

County Clearwater County

Province Alberta
Postal Code T4T 2A2

#### **Additional Information**

Date Listed September 22nd, 2022

Days on Market 1042

Zoning LIGHT INDUSTRIAL