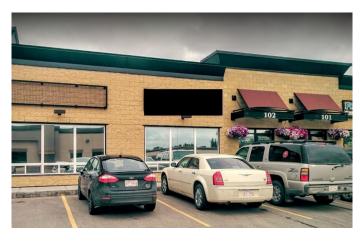

#### \$20

0 Bedroom, 0.00 Bathroom, Commercial on 0.00 Acres

Northridge., Grande Prairie, Alberta

3,961 square feet of high end office space available in Northridge. This space has been used as a eye specialist office. Wheel chair accessible. Very attractive office with a large reception area and plenty of seating space for clients or patients. approximately 16 offices, two separate washroom areas at either end, boot room at front door, board room and kitchen / staff room. Excellent location! Large parking lot. All on one main floor level. Attractive building! Rental Incentive available for long term lease. Basic Rent is \$20.00 PSF = \$6,601.67 + \$330.08 GST = \$6,931.75. Additional Rent is \$3500.00 + \$175.00 GST = \$3,675.00. Total monthly payment is \$10,606.75.