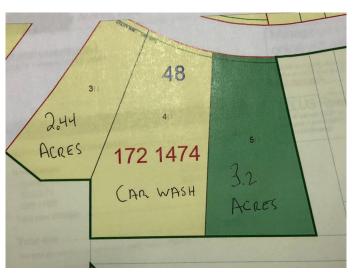

#### \$488,000

0 Bedroom, 0.00 Bathroom, Commercial on 2.44 Acres

NONE, Fox Creek, Alberta

2.44 ACRE CORNER LOT IN THE NEW INDUSTRIAL SUBDIVISION

Built in 2020

### **Essential Information**

MLS® # A1215077
Price \$488,000

Bathrooms 0.00 Acres 2.44 Year Built 2020

Type Commercial
Sub-Type Industrial
Status Active