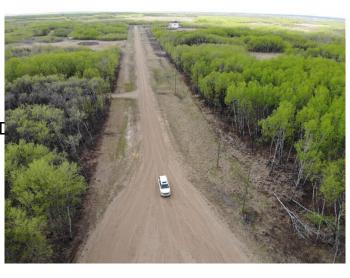

### \$91,000

0 Bedroom, 0.00 Bathroom, Land on 4.05 Acres

NONE, Rural Wainwright No. 61, M.D. of, Alberta

Well treed vacant 4.05 acre lot in new development of Austin Acres. West of Wainwright to RR 73 and south 1 mile on east side of the road. Price is subject to GST. LOT #8