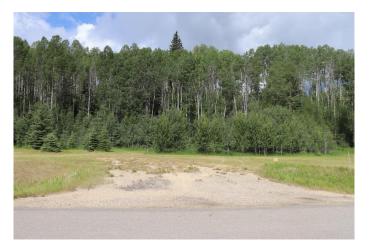

## \$119,000

0 Bedroom, 0.00 Bathroom, Land on 2.89 Acres

NONE, Rural Yellowhead County, Alberta

Gated Community. Private subdivision located about 2 miles east of Edson. Property includes underground services to property line which consists of power, gas, telephone and high speed internet. Property owners are responsible for septic and well.