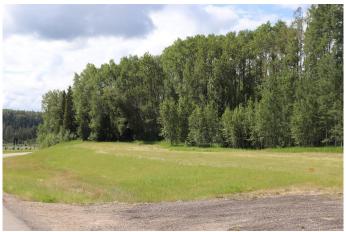

### \$119,000

0 Bedroom, 0.00 Bathroom, Land on 4.10 Acres

NONE, Rural Yellowhead County, Alberta

Private subdivision located about 2 miles east of Edson. Gated Community. Lot includes underground services to property line and consists of power, gas, telephone line and high speed internet. Property owners are responsible for there own septic and well. Subdivision is paved.