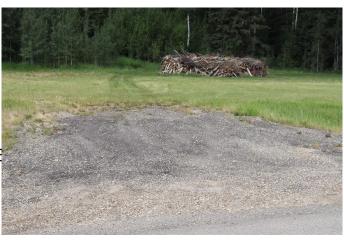

### \$119,000

0 Bedroom, 0.00 Bathroom, Land on 4.10 Acres

NONE, Rural Yellowhead County, Alberta

Private subdivision located about 2 miles east of Edson. Gated Community. Lot includes underground services to property line and consists of power, gas, telephone line and high speed internet. Property owners are responsible for there own septic and well. Subdivision is paved.