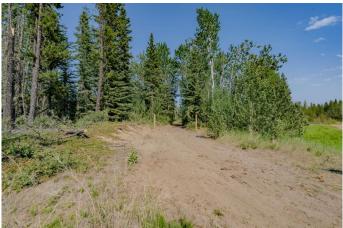

#### \$215,900

0 Bedroom, 0.00 Bathroom, Land on 2.82 Acres

Dunes West, Rural Grande Prairie No. 1, County of, Alberta

2.82 acre private treed lot – Prime location Just 10 minutes from Grande Prairie! Build your dream home on this peaceful and private pie-shaped lot, perfectly situated just 1 minute off pavement and only 10 minutes from Grande Prairie City limits. Offering both seclusion and convenience, this rare parcel is one of the last private lots remaining in the area and its ready for your vision to come to life. Property highlights include: building site cleared with walk-out potential, designated area ready for a shop, complete with a turnaround driveway, secondary access potential from the South/East side & West access road prepped with 2" of fill for stability. This lot is zoned CR-5 which allows for flexible building options including home-based businesses. This is one of the highest elevation lots in the area, offering great drainage and even better views. Bordered by a closed County road to the North, a bird sanctuary to the South, and a private acreage across the way, you'll enjoy complete privacy and nature in every direction. Ready for Development: Aquatera initial tie-in fee is already paid and there is no GST on purchase price! Power and natural gas available right to the property line. This is an excellent opportunity for a custom home build with walk-out basement design surrounded by the beauty of the Wapiti. Close to Nordic ski trails,

#### Exterior

| Lot Description | Cleared, Corner Lot, Irregular Lot, Many Trees, No Neighbours Behind, |
|-----------------|-----------------------------------------------------------------------|
|                 | Private, See Remarks, Treed, Corners Marked, Environmental Reserve    |