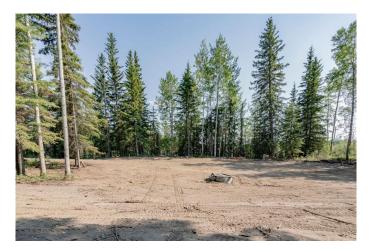

#### \$215,900

0 Bedroom, 0.00 Bathroom, Land on 2.82 Acres

Dunes West, Rural Grande Prairie No. 1, County of, Alberta

2.82 acre private treed lot – Prime location Just 10 minutes from Grande Prairie! Build your dream home on this peaceful and private pie-shaped lot, perfectly situated just 1 minute off pavement and only 10 minutes from Grande Prairie City limits. Offering both seclusion and convenience, this rare parcel is one of the last private lots remaining in the area and its ready for your vision to come to life. Property highlights include: building site cleared with walk-out potential, designated area ready for a shop, complete with a turnaround driveway, secondary access potential from the South/East side & West access road prepped with 2" of fill for stability. This lot is zoned CR-5 which allows for flexible building options including home-based businesses. This is one of the highest elevation lots in the area, offering great drainage and even better views. Bordered by a closed County road to the North, a bird sanctuary to the South, and a private acreage across the way, you'll enjoy complete privacy and nature in every direction. Ready for Development: Aquatera initial tie-in fee is already paid and there is no GST on purchase price! Power and natural gas available right to the property line. This is an excellent opportunity for a custom home build with walk-out basement design surrounded by the beauty of the Wapiti. Close to Nordic ski trails,

#### Exterior

| Lot Description | Cleared, Corner Lot, Irregular Lot, Many Trees, No Neighbours Behind, |
|-----------------|-----------------------------------------------------------------------|
|                 | Private, See Remarks, Treed, Corners Marked, Environmental Reserve    |