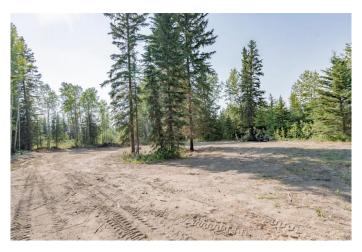

#### \$215,900

0 Bedroom, 0.00 Bathroom, Land on 2.82 Acres

Dunes West, Rural Grande Prairie No. 1, County of, Alberta

2.82 acre private treed lot – Prime location Just 10 minutes from Grande Prairie! Build your dream home on this peaceful and private pie-shaped lot, perfectly situated just 1 minute off pavement and only 10 minutes from Grande Prairie City limits. Offering both seclusion and convenience, this rare parcel is one of the last private lots remaining in the area and its ready for your vision to come to life. Property highlights include: building site cleared with walk-out potential, designated area ready for a shop, complete with a turnaround driveway, secondary access potential from the South/East side & West access road prepped with 2" of fill for stability. This lot is zoned CR-5 which allows for flexible building options including home-based businesses. This is one of the highest elevation lots in the area, offering great drainage and even better views. Bordered by a closed County road to the North, a bird sanctuary to the South, and a private acreage across the way, you'll enjoy complete privacy and nature in every direction. Ready for Development: Aquatera initial tie-in fee is already paid and there is no GST on purchase price! Power and natural gas available right to the property line. This is an excellent opportunity for a custom home build with walk-out basement design surrounded by the beauty of the Wapiti. Close to Nordic ski trails,

#### Exterior

| Lot Description | Cleared, Corner Lot, Irregular Lot, Many Trees, No Neighbours Behind, |
|-----------------|-----------------------------------------------------------------------|
|                 | Private, See Remarks, Treed, Corners Marked, Environmental Reserve    |