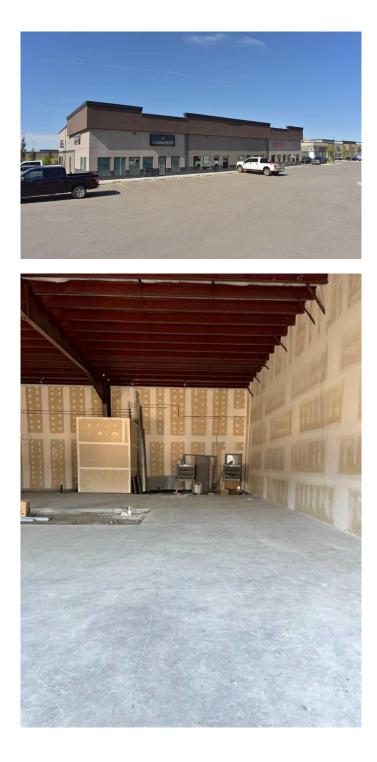

#### \$1

0 Bedroom, 0.00 Bathroom, Commercial on 0.00 Acres

Hawkridge Estates, Penhold, Alberta

Very visible and desirable location on the highway between Red Deer and Penhold. Newer and well maintained attractive building with ample ground parking for customers. Current tenants are Canada Post and a retail Cannabis store creating strong pedestrian traffic. Building is located adjacent to new commercial center with Tim Hortons, Subway, pharmacy, grocery store doctor & dentist offices, liquor store, gas station, child care, etc. Space is suitable for a Thrift Store, Retail Store, Yoga/Fitness Studio or a Pub &/or Restaurant. Penhold is a growing area located 7 minutes south of Red Deer with a population of approximately 3,854 (2024) and a trading area of 130,000. Current NNN is approximately \$7.60 per sq. ft. Prefer a 5 year lease with escalations to be negotiated. Landlord open to completing improvements for qualified tenant. Property taxes are included in the NNN costs. Basic rent is free (Base Rent) for the 1st 6 months of a 5 year lease. This unit can be combined with unit #3 for a total sq. footage or 3,710 sq. ft. Landlord is prepared to provide lease and improvement inducements for the right tenant.