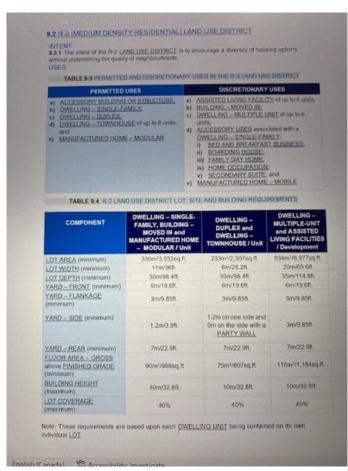

### \$42,750

0 Bedroom, 0.00 Bathroom, Land on 0.11 Acres

NONE, High Level, Alberta

There are so many reasons why this may be the perfect location for your new home. LOCATION, LOCATION, LOCATION!!!
Close to the hospital, shopping, the Toy Lending Library and then there's the price?
This neighborhood is zoned R-2 which means manufactured and modular homes, an economical alternative to stick built homes, are permitted uses. DEVELOPERS?? An awesome location to build revenue properties.

### **Additional Information**

Date Listed October 19th, 2020

Days on Market 1749

Zoning Residential