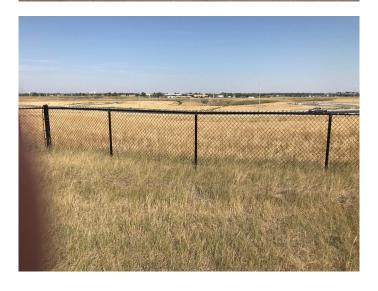

hridge, Lethbridge, Alberta

Going south on Highway 5, turn right into Southridge and go through Sandstone subdivision you will arrive at Gold Canyon Estates. Many lots available in sizes ranging from .33 to .48 acres all with gorgeous views of the mountains and many with coulee and city views. All services include City water, electrical and gas lines to the property line, street lights, sidewalks and paved streets. Everything is ready for you to build your dream home with the builder of your choice.



MLS® # A1037618 Price \$429,000

Bathrooms 0.00 Acres 0.35 Type Land

Sub-Type Residential Land

Status Active

# **Community Information**

Address 118 Sandstone Road S

Subdivision Southridge
City Lethbridge
County Lethbridge
Province Alberta

Postal Code T1K 8J1

#### **Amenities**







Utilities Electricity at Lot Line, Natural Gas at Lot Line, Sewer Available, Water At

Lot Line

#### **Exterior**

Lot Description No Neighbours Behind, Street Lighting

#### **Additional Information**

Date Listed October 1st, 2020

Days on Market 1766

Zoning DC

## **Listing Details**

Listing Office Onyx Realty Ltd.

Data is supplied by Pillar 9â,¢ MLS® System. Pillar 9â,¢ is the owner of the copyright in its MLS® System. Data is deemed reliable but is not guaranteed accurate by Pillar 9â,¢. The trademarks MLS®, Multiple Listing Service® and the associated logos are owned by The Canadian Real Estate Association (CREA) and identify the quality of services provided by real estate professionals who are members of CREA. Used under license.